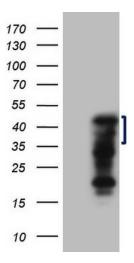

# **Product images:**

HEK293T cells were transfected with the pCMV6-ENTRY control (Left lane) or pCMV6-ENTRY ZC3H8 ([RC204522], Right lane) cDNA for 48 hrs and lysed. Equivalent amounts of cell lysates (5 ug per lane) were separated by SDS-PAGE and immunoblotted with anti-ZC3H8 (1:2000). Positive lysates [LY410072] (100ug) and [LC410072] (20ug) can be purchased separately from OriGene.