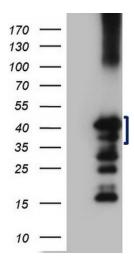

## **Product images:**

HEK293T cells were transfected with the pCMV6-ENTRY control (Left lane) or pCMV6-ENTRY ZC3H8 ([RC204522], Right lane) cDNA for 48 hrs and lysed. Equivalent amounts of cell lysates (5 ug per lane) were separated by SDS-PAGE and immunoblotted with anti-ZC3H8 (1:2000). Positive lysates [LY410072] (100ug) and [LC410072] (20ug) can be purchased separately from OriGene.