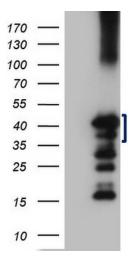

# **Product images:**

HEK293T cells were transfected with the pCMV6-ENTRY control (Left lane) or pCMV6-ENTRY ZC3H8 ([RC204522], Right lane) cDNA for 48 hrs and lysed. Equivalent amounts of cell lysates (5 ug per lane) were separated by SDS-PAGE and immunoblotted with anti-ZC3H8 (1:2000). Positive lysates [LY410072] (100ug) and [LC410072] (20ug) can be purchased separately from OriGene.