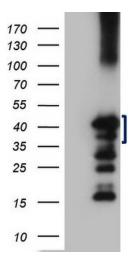

# **Product images:**

HEK293T cells were transfected with the pCMV6-ENTRY control (Left lane) or pCMV6-ENTRY ZC3H8 ([RC204522], Right lane) cDNA for 48 hrs and lysed. Equivalent amounts of cell lysates (5 ug per lane) were separated by SDS-PAGE and immunoblotted with anti-ZC3H8 (1:2000). Positive lysates [LY410072] (100ug) and [LC410072] (20ug) can be purchased separately from OriGene.