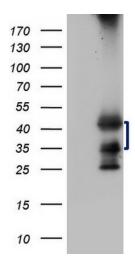

## **Product images:**

HEK293T cells were transfected with the pCMV6-ENTRY control (Left lane) or pCMV6-ENTRY TARBP2 ([RC201043], Right lane) cDNA for 48 hrs and lysed. Equivalent amounts of cell lysates (5 ug per lane) were separated by SDS-PAGE and immunoblotted with anti-TARBP2 (1:2000). Positive lysates [LY418167] (100ug) and [LC418167] (20ug) can be purchased separately from OriGene.