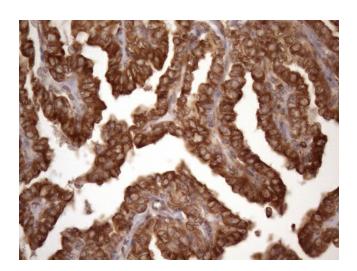

Immunohistochemical staining of paraffinembedded Carcinoma of Human thyroid tissue using anti-TARBP2 mouse monoclonal antibody. (Heat-induced epitope retrieval by 1mM EDTA in 10mM Tris buffer (pH8.5) at 120°C for 3min, [TA808239]) (1:150)