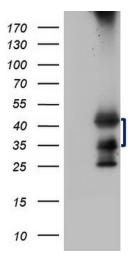

## **Product images:**

HEK293T cells were transfected with the pCMV6-ENTRY control (Left lane) or pCMV6-ENTRY TARBP2 ([RC201043], Right lane) cDNA for 48 hrs and lysed. Equivalent amounts of cell lysates (5 ug per lane) were separated by SDS-PAGE and immunoblotted with anti-TARBP2 (1:2000). Positive lysates [LY418167] (100ug) and [LC418167] (20ug) can be purchased separately from OriGene.