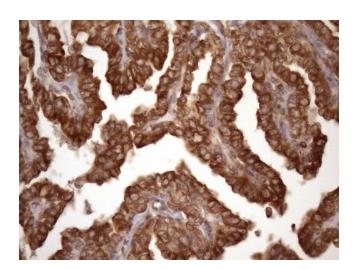

Immunohistochemical staining of paraffinembedded Carcinoma of Human thyroid tissue using anti-TARBP2 mouse monoclonal antibody. Heat-induced epitope retrieval by EDTA solution buffer pH 8.0 at 120°C for 3 min.