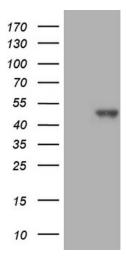

## **Product images:**

HEK293T cells were transfected with the pCMV6-ENTRY control (Left lane) or pCMV6-ENTRY SETD8 ([RC208219], Right lane) cDNA for 48 hrs and lysed. Equivalent amounts of cell lysates (5 ug per lane) were separated by SDS-PAGE and immunoblotted with anti-SETD8 (1:2000). Positive lysates [LY402778] (100ug) and [LC402778] (20ug) can be purchased separately from OriGene.