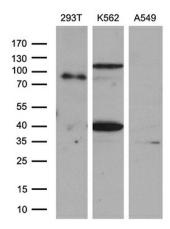

Western blot analysis of extracts (35ug) from 3 different cell lines by using anti-SETD8 monoclonal antibody (1:500).