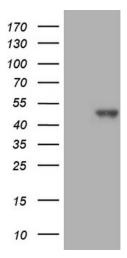

# **Product images:**

HEK293T cells were transfected with the pCMV6-ENTRY control (Left lane) or pCMV6-ENTRY SETD8 ([RC208219], Right lane) cDNA for 48 hrs and lysed. Equivalent amounts of cell lysates (5 ug per lane) were separated by SDS-PAGE and immunoblotted with anti-SETD8 (1:2000). Positive lysates [LY402778] (100ug) and [LC402778] (20ug) can be purchased separately from OriGene.