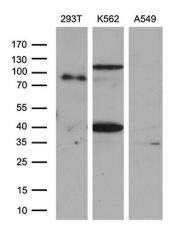

Western blot analysis of extracts (35ug) from 3 different cell lines by using anti-SETD8 monoclonal antibody (1:500).