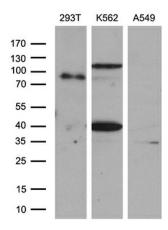

Western blot analysis of extracts (35ug) from 3 different cell lines by using anti-SETD8 monoclonal antibody (1:500).