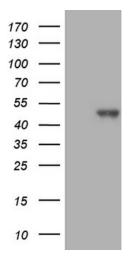

# **Product images:**

HEK293T cells were transfected with the pCMV6-ENTRY control (Left lane) or pCMV6-ENTRY SETD8 ([RC208219], Right lane) cDNA for 48 hrs and lysed. Equivalent amounts of cell lysates (5 ug per lane) were separated by SDS-PAGE and immunoblotted with anti-SETD8 (1:2000). Positive lysates [LY402778] (100ug) and [LC402778] (20ug) can be purchased separately from OriGene.