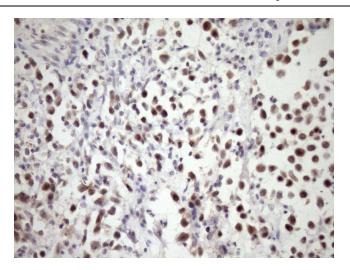

Immunohistochemical staining of paraffinembedded Human bladder tissue within the normal limits using anti-SNRPB2 mouse monoclonal antibody. Heat-induced epitope retrieval by EDTA solution buffer pH 8.0 at 120°C for 3 min.