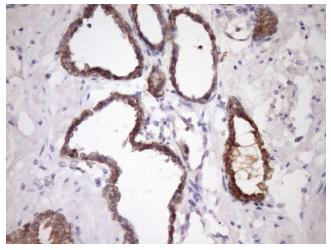

Immunohistochemical staining of paraffinembedded Carcinoma of Human prostate tissue using anti-SNRPB2 mouse monoclonal antibody. Heat-induced epitope retrieval by EDTA solution buffer pH 8.0 at 120°C for 3 min.