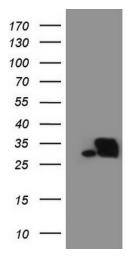

# **Product images:**

HEK293T cells were transfected with the pCMV6-ENTRY control (Left lane) or pCMV6-ENTRY SNRPB2 ([RC207603], Right lane) cDNA for 48 hrs and lysed. Equivalent amounts of cell lysates (5 ug per lane) were separated by SDS-PAGE and immunoblotted with anti-SNRPB2 (1:2000). Positive lysates [LY404952] (100ug) and [LC404952] (20ug) can be purchased separately from OriGene.