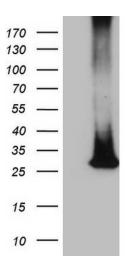

# **Product images:**

HEK293T cells were transfected with the pCMV6-ENTRY control (Left lane) or pCMV6-ENTRY MS4A12 ([RC206473], Right lane) cDNA for 48 hrs and lysed. Equivalent amounts of cell lysates (5 ug per lane) were separated by SDS-PAGE and immunoblotted with anti-MS4A12 (1:2000). Positive lysates [LY413597] (100ug) and [LC413597] (20ug) can be purchased separately from OriGene.