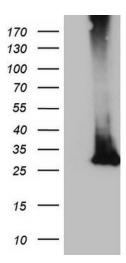

# **Product images:**

HEK293T cells were transfected with the pCMV6-ENTRY control (Left lane) or pCMV6-ENTRY MS4A12 ([RC206473], Right lane) cDNA for 48 hrs and lysed. Equivalent amounts of cell lysates (5 ug per lane) were separated by SDS-PAGE and immunoblotted with anti-MS4A12 (1:2000). Positive lysates [LY413597] (100ug) and [LC413597] (20ug) can be purchased separately from OriGene.