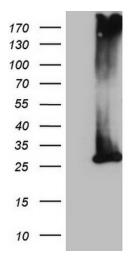

# **Product images:**

HEK293T cells were transfected with the pCMV6-ENTRY control (Left lane) or pCMV6-ENTRY MS4A12 ([RC206473], Right lane) cDNA for 48 hrs and lysed. Equivalent amounts of cell lysates (5 ug per lane) were separated by SDS-PAGE and immunoblotted with anti-MS4A12 (1:2000). Positive lysates [LY413597] (100ug) and [LC413597] (20ug) can be purchased separately from OriGene.