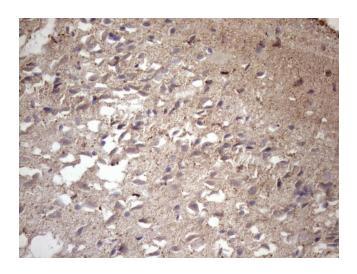

Immunohistochemical staining of paraffinembedded Human adult brain tissue using anti-MS4A12 mouse monoclonal antibody. Heatinduced epitope retrieval by EDTA solution buffer pH 8.0 at 120°C for 3 min.