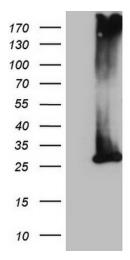

## **Product images:**

HEK293T cells were transfected with the pCMV6-ENTRY control (Left lane) or pCMV6-ENTRY MS4A12 ([RC206473], Right lane) cDNA for 48 hrs and lysed. Equivalent amounts of cell lysates (5 ug per lane) were separated by SDS-PAGE and immunoblotted with anti-MS4A12 (1:2000). Positive lysates [LY413597] (100ug) and [LC413597] (20ug) can be purchased separately from OriGene.