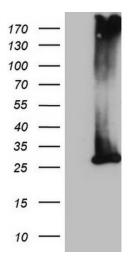

## **Product images:**

HEK293T cells were transfected with the pCMV6-ENTRY control (Left lane) or pCMV6-ENTRY MS4A12 ([RC206473], Right lane) cDNA for 48 hrs and lysed. Equivalent amounts of cell lysates (5 ug per lane) were separated by SDS-PAGE and immunoblotted with anti-MS4A12 (1:2000). Positive lysates [LY413597] (100ug) and [LC413597] (20ug) can be purchased separately from OriGene.