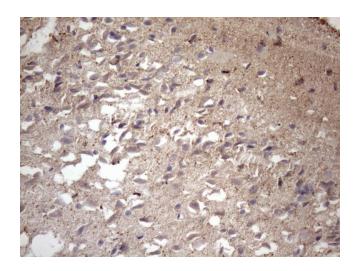

Immunohistochemical staining of paraffinembedded Human adult brain tissue using anti-MS4A12 mouse monoclonal antibody. (Heat-induced epitope retrieval by 1mM EDTA in 10mM Tris buffer (pH8.5) at 120°C for 3min, [TA808053]) (1:150)