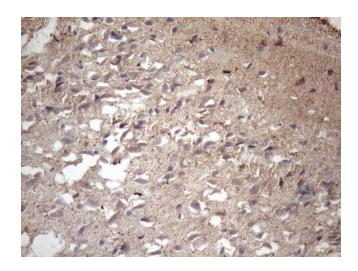

Immunohistochemical staining of paraffinembedded Human adult brain tissue using anti-MS4A12 mouse monoclonal antibody. (Heat-induced epitope retrieval by 1mM EDTA in 10mM Tris buffer (pH8.5) at 120°C for 3min, [TA808053]) (1:150)