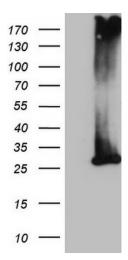

# **Product images:**

HEK293T cells were transfected with the pCMV6-ENTRY control (Left lane) or pCMV6-ENTRY MS4A12 ([RC206473], Right lane) cDNA for 48 hrs and lysed. Equivalent amounts of cell lysates (5 ug per lane) were separated by SDS-PAGE and immunoblotted with anti-MS4A12 (1:2000). Positive lysates [LY413597] (100ug) and [LC413597] (20ug) can be purchased separately from OriGene.