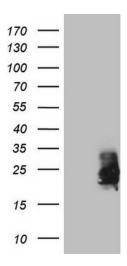

## **Product images:**

HEK293T cells were transfected with the pCMV6-ENTRY control (Left lane) or pCMV6-ENTRY CSF2 ([RC211109], Right lane) cDNA for 48 hrs and lysed. Equivalent amounts of cell lysates (5 ug per lane) were separated by SDS-PAGE and immunoblotted with anti-CSF2 (1:2000). Positive lysates [LY400257] (100ug) and [LC400257] (20ug) can be purchased separately from OriGene.