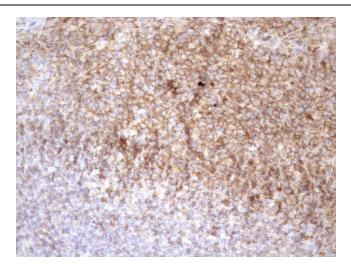

Immunohistochemical staining of paraffinembedded Human tonsil within the normal limits using anti-POU2AF1 mouse monoclonal antibody. Heat-induced epitope retrieval by EDTA solution buffer pH 8.0 at 120°C for 3 min.