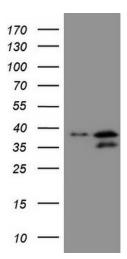

## **Product images:**

HEK293T cells were transfected with the pCMV6-ENTRY control (Left lane) or pCMV6-ENTRY POU2AF1 ([RC207562], Right lane) cDNA for 48 hrs and lysed. Equivalent amounts of cell lysates (5 ug per lane) were separated by SDS-PAGE and immunoblotted with anti-POU2AF1 (1:2000). Positive lysates [LY416779] (100ug) and [LC416779] (20ug) can be purchased separately from OriGene.