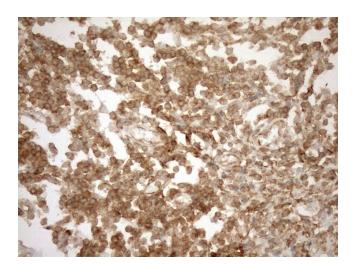

Immunohistochemical staining of paraffinembedded Carcinoma of Human pancreas tissue using anti-POU2AF1 mouse monoclonal antibody. Heat-induced epitope retrieval by EDTA solution buffer pH 8.0 at 120°C for 3 min.