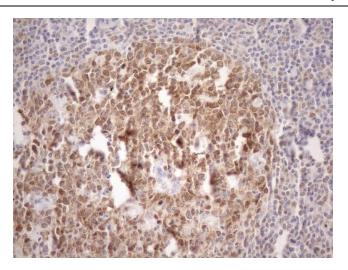

Immunohistochemical staining of paraffinembedded Human tonsil within the normal limits using anti-POU2AF1 mouse monoclonal antibody. (Heat-induced epitope retrieval by 1mM EDTA in 10mM Tris buffer (pH8.5) at 120°C for 3min, [TA807923]) (1:150)