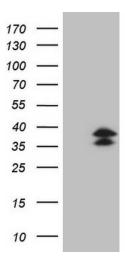

# **Product images:**

HEK293T cells were transfected with the pCMV6-ENTRY control (Left lane) or pCMV6-ENTRY POU2AF1 ([RC207562], Right lane) cDNA for 48 hrs and lysed. Equivalent amounts of cell lysates (5 ug per lane) were separated by SDS-PAGE and immunoblotted with anti-POU2AF1 (1:2000). Positive lysates [LY416779] (100ug) and [LC416779] (20ug) can be purchased separately from OriGene.