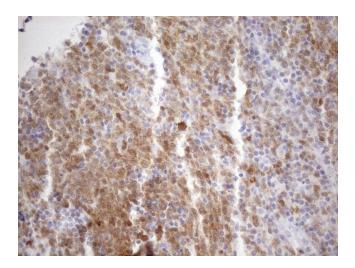

Immunohistochemical staining of paraffinembedded Human lymphoma tissue using anti-POU2AF1 mouse monoclonal antibody. (Heat-induced epitope retrieval by 1mM EDTA in 10mM Tris buffer (pH8.5) at 120°C for 3min, [TA807923]) (1:150)