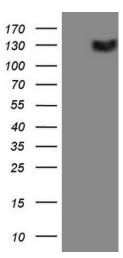

## **Product images:**

HEK293T cells were transfected with the pCMV6-ENTRY control (Left lane) or pCMV6-ENTRY CSF2RB ([RC218581], Right lane) cDNA for 48 hrs and lysed. Equivalent amounts of cell lysates (5 ug per lane) were separated by SDS-PAGE and immunoblotted with anti-CSF2RB (1:2000). Positive lysates [LY424744] (100ug) and [LC424744] (20ug) can be purchased separately from OriGene.