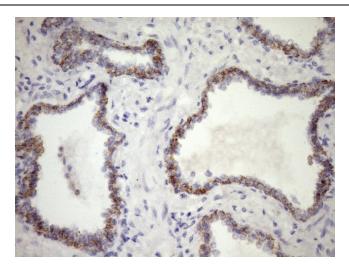

Immunohistochemical staining of paraffinembedded Carcinoma of Human prostate tissue using anti-CSF2RB mouse monoclonal antibody. (Heat-induced epitope retrieval by Tris-EDTA, pH8.0, [TA807896]) (1:150)