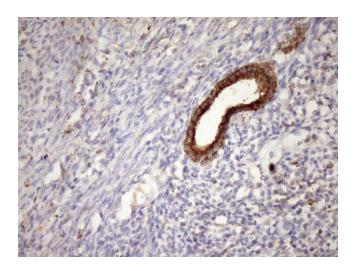

Immunohistochemical staining of paraffinembedded Carcinoma of Human pancreas tissue using anti-CSF2RB mouse monoclonal antibody. (Heat-induced epitope retrieval by Tris-EDTA, pH8.0, [TA807896]) (1:150)