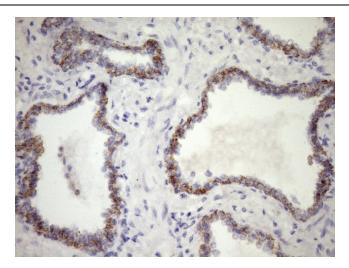

Immunohistochemical staining of paraffinembedded Carcinoma of Human prostate tissue using anti-CSF2RB mouse monoclonal antibody. (Heat-induced epitope retrieval by Tris-EDTA, pH8.0, [TA807896]) (1:150)