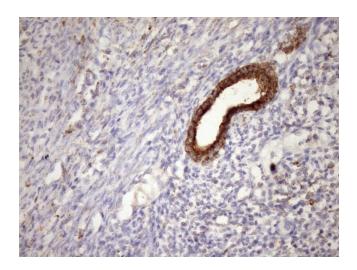

Immunohistochemical staining of paraffinembedded Carcinoma of Human pancreas tissue using anti-CSF2RB mouse monoclonal antibody. (Heat-induced epitope retrieval by Tris-EDTA, pH8.0, [TA807896]) (1:150)