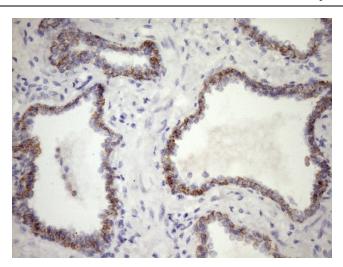

Immunohistochemical staining of paraffinembedded Carcinoma of Human pancreas tissue using anti-CSF2RB mouse monoclonal antibody. (Heat-induced epitope retrieval by Tris-EDTA, pH8.0, TA807896) (1:150)

Immunohistochemical staining of paraffinembedded Carcinoma of Human prostate tissue using anti-CSF2RB mouse monoclonal antibody. (Heat-induced epitope retrieval by Tris-EDTA, pH8.0, TA807896) (1:150)