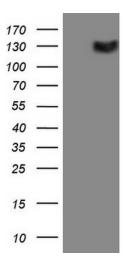

## **Product images:**

HEK293T cells were transfected with the pCMV6-ENTRY control (Left lane) or pCMV6-ENTRY CSF2RB ([RC218581], Right lane) cDNA for 48 hrs and lysed. Equivalent amounts of cell lysates (5 ug per lane) were separated by SDS-PAGE and immunoblotted with anti-CSF2RB (1:2000). Positive lysates [LY424744] (100ug) and [LC424744] (20ug) can be purchased separately from OriGene.