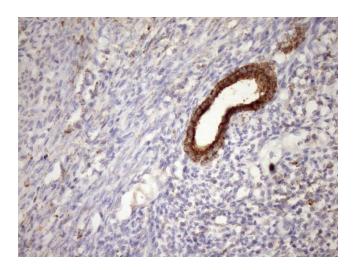

Immunohistochemical staining of paraffinembedded Carcinoma of Human pancreas tissue using anti-CSF2RB mouse monoclonal antibody. (Heat-induced epitope retrieval by Tris-EDTA, pH8.0, TA807896) (1:150)

Immunohistochemical staining of paraffinembedded Carcinoma of Human prostate tissue using anti-CSF2RB mouse monoclonal antibody. (Heat-induced epitope retrieval by Tris-EDTA, pH8.0, TA807896) (1:150)