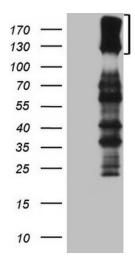

# **Product images:**

HEK293T cells were transfected with the pCMV6-ENTRY control (Left lane) or pCMV6-ENTRY CSF2RB ([RC218581], Right lane) cDNA for 48 hrs and lysed. Equivalent amounts of cell lysates (5 ug per lane) were separated by SDS-PAGE and immunoblotted with anti-CSF2RB (1:2000). Positive lysates [LY424744] (100ug) and [LC424744] (20ug) can be purchased separately from OriGene.