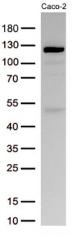

Western blot analysis of extracts (50ug per lane) from CaCo-2 lysate by using anti-IL3RB antibody ([TA807873],1:2000@1mg/ml).

This product is to be used for laboratory only. Not for diagnostic or therapeutic use. ©2025 OriGene Technologies, Inc., 9620 Medical Center Drive, Ste 200, Rockville, MD 20850, US 