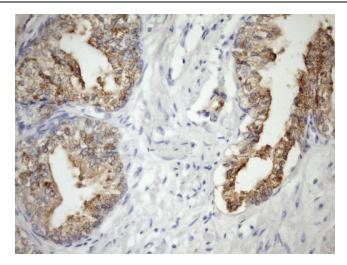

Immunohistochemical staining of paraffinembedded Human prostate tissue within the normal limits using anti-CSF2RB mouse monoclonal antibody. Heat-induced epitope retrieval by EDTA solution buffer pH 8.0 at 120°C for 3 min.