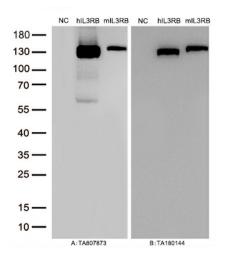

# **Product images:**

Figure A, Western blot analysis of overexpressed lysates (25ug per lane) from HEK293T cells transfected with empty plasmid ([PS100001], NC), human IL3RB plasmid ([RC218581], hIL3RB), mouse IL3RB plasmid ([MR226890], mIL3RB) using anti-IL3RB antibody [TA807873] (1:5000@1mg/ml). Figure B, Western blot analysis of the same samples as figure A with anti-DDK antibody ([TA180144], 1:5000@1mg/ml).