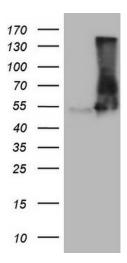

# **Product images:**

HEK293T cells were transfected with the pCMV6-ENTRY control (Cat# [PS100001], Left lane) or pCMV6-ENTRY VPS13B (Cat# [RC219188], Right lane) cDNA for 48 hrs and lysed. Equivalent amounts of cell lysates (5 ug per lane) were separated by SDS-PAGE and immunoblotted with anti-VPS13B (Cat# [TA807803])(1:2000). Positive lysates [LY405555] (100ug) and [LC405555] (20ug) can be purchased separately from OriGene.