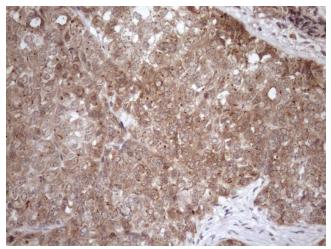

Immunohistochemical staining of paraffinembedded Adenocarcinoma of Human endometrium tissue using anti-FGF13 mouse monoclonal antibody. (Heat-induced epitope retrieval by 1mM EDTA in 10mM Tris buffer (pH8.5) at 120°C for 3min, [TA807761]) (1:150)