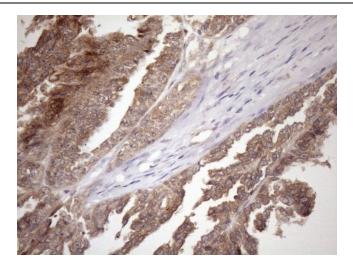

Immunohistochemical staining of paraffinembedded Adenocarcinoma of Human ovary tissue using anti-FGF13 mouse monoclonal antibody. (Heat-induced epitope retrieval by 1mM EDTA in 10mM Tris buffer (pH8.5) at 120°C for 3min, [TA807761]) (1:150)