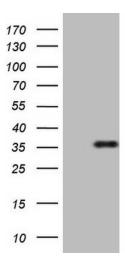

# **Product images:**

HEK293T cells were transfected with the pCMV6-ENTRY control (Cat# [PS100001], Left lane) or pCMV6-ENTRY FGF13 (Cat# [RC204164], Right lane) cDNA for 48 hrs and lysed. Equivalent amounts of cell lysates (5 ug per lane) were separated by SDS-PAGE and immunoblotted with anti-FGF13 (Cat# [TA807761])(1:2000). Positive lysates [LY418207] (100ug) and [LC418207] (20ug) can be purchased separately from OriGene.