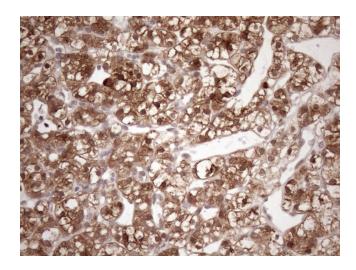

Immunohistochemical staining of paraffinembedded Carcinoma of Human kidney tissue using anti-FGF13 mouse monoclonal antibody. (Heat-induced epitope retrieval by 1mM EDTA in 10mM Tris buffer (pH8.5) at 120°C for 3min, [TA807761]) (1:150)