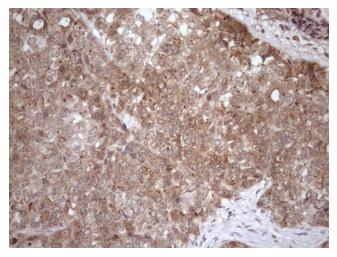

Immunohistochemical staining of paraffinembedded Adenocarcinoma of Human endometrium tissue using anti-FGF13 mouse monoclonal antibody. (Heat-induced epitope retrieval by 1mM EDTA in 10mM Tris buffer (pH8.5) at 120°C for 3min, [TA807761]) (1:150)