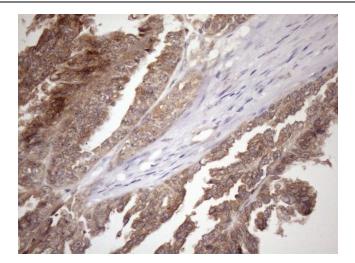

Immunohistochemical staining of paraffinembedded Adenocarcinoma of Human ovary tissue using anti-FGF13 mouse monoclonal antibody. (Heat-induced epitope retrieval by 1mM EDTA in 10mM Tris buffer (pH8.5) at 120°C for 3min, [TA807761]) (1:150)