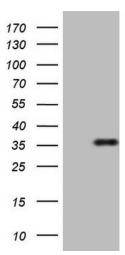

# **Product images:**

HEK293T cells were transfected with the pCMV6-ENTRY control (Cat# [PS100001], Left lane) or pCMV6-ENTRY FGF13 (Cat# [RC204164], Right lane) cDNA for 48 hrs and lysed. Equivalent amounts of cell lysates (5 ug per lane) were separated by SDS-PAGE and immunoblotted with anti-FGF13 (Cat# [TA807761])(1:2000). Positive lysates [LY418207] (100ug) and [LC418207] (20ug) can be purchased separately from OriGene.