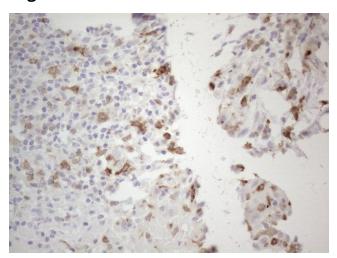

## **Product images:**

Immunohistochemical staining of paraffinembedded Carcinoma of Human thyroid tissue using anti-ALOX12 mouse monoclonal antibody. (Heat-induced epitope retrieval by 1mM EDTA in 10mM Tris buffer (pH8.5) at 120°C for 3min, [TA807730]) (1:150)