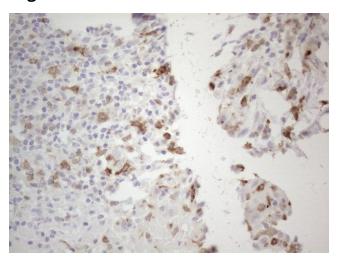

## **Product images:**

Immunohistochemical staining of paraffinembedded Carcinoma of Human thyroid tissue using anti-ALOX12 mouse monoclonal antibody. Heat-induced epitope retrieval by EDTA solution buffer pH 8.0 at 120°C for 3 min.