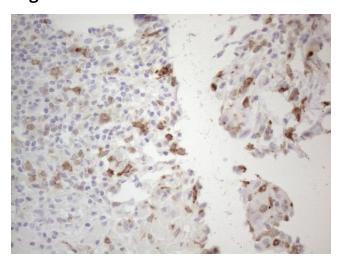

# **Product images:**

Immunohistochemical staining of paraffinembedded Carcinoma of Human thyroid tissue using anti-ALOX12 mouse monoclonal antibody. Heat-induced epitope retrieval by EDTA solution buffer pH 8.0 at 120°C for 3 min.