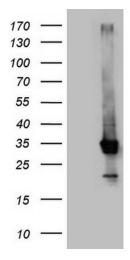

## **Product images:**

HEK293T cells were transfected with the pCMV6-ENTRY control (Left lane) or pCMV6-ENTRY CRP ([RC217269], Right lane) cDNA for 48 hrs and lysed. Equivalent amounts of cell lysates (5 ug per lane) were separated by SDS-PAGE and immunoblotted with anti-CRP (1:2000).