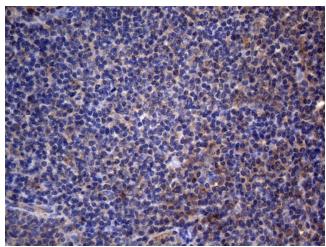

Immunohistochemical staining of paraffinembedded Human tonsil within the normal limits using anti-CRP mouse monoclonal antibody. (Heat-induced epitope retrieval by 1mM EDTA in 10mM Tris buffer (pH8.5) at 120°C for 3min, [TA807727]) (1:150)