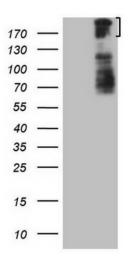

# **Product images:**

HEK293T cells were transfected with the pCMV6-ENTRY control (Cat# [PS100001], Left lane) or pCMV6-ENTRY BCOR (Cat# [RC213468], Right lane) cDNA for 48 hrs and lysed. Equivalent amounts of cell lysates (5 ug per lane) were separated by SDS-PAGE and immunoblotted with anti-BCOR antibody (Cat# [TA807724]). Positive lysates [LY413571] (100ug) and [LC413571] (20ug) can be purchased separately from OriGene.