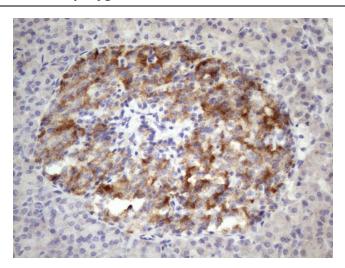

Immunohistochemical staining of paraffinembedded Human pancreas tissue within the normal limits using anti-ALOX12 mouse monoclonal antibody. Heat-induced epitope retrieval by EDTA solution buffer pH 8.0 at 120°C for 3 min.