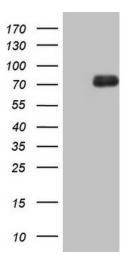

## **Product images:**

HEK293T cells were transfected with the pCMV6-ENTRY control (Cat# [PS100001], Left lane) or pCMV6-ENTRY ALOX12 (Cat# [RC210211], Right lane) cDNA for 48 hrs and lysed. Equivalent amounts of cell lysates (5 ug per lane) were separated by SDS-PAGE and immunoblotted with anti-ALOX12 (Cat# [TA807718])(1:2000). Positive lysates [LY424567] (100ug) and [LC424567] (20ug) can be purchased separately from OriGene.