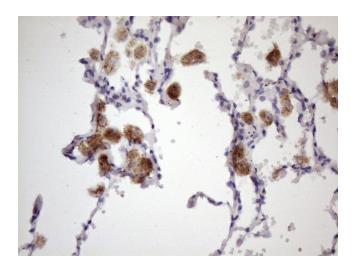

Immunohistochemical staining of paraffinembedded Human lung tissue within the normal limits using anti-ALOX12 mouse monoclonal antibody. Heat-induced epitope retrieval by EDTA solution buffer pH 8.0 at 120°C for 3 min.