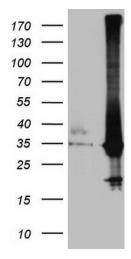

## **Product images:**

HEK293T cells were transfected with the pCMV6-ENTRY control (Left lane) or pCMV6-ENTRY CRP ([RC217269], Right lane) cDNA for 48 hrs and lysed. Equivalent amounts of cell lysates (5 ug per lane) were separated by SDS-PAGE and immunoblotted with anti-CRP (1:2000).