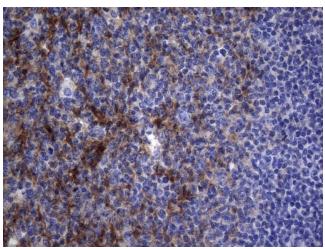

Immunohistochemical staining of paraffinembedded Human tonsil within the normal limits using anti-CRP mouse monoclonal antibody. (Heat-induced epitope retrieval by 1mM EDTA in 10mM Tris buffer (pH8.5) at 120°C for 3min, [TA807716]) (1:150)