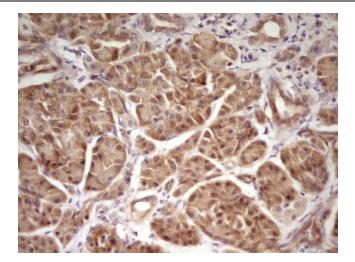

Western blot analysis of extracts (10ug) from 2 different cell lines by using anti-TRIB3 monoclonal antibody at 1:200 dilution.

Immunohistochemical staining of paraffinembedded Human pancreas tissue within the normal limits using anti-TRIB3 mouse monoclonal antibody. (Heat-induced epitope retrieval by 1mM EDTA in 10mM Tris, pH8.5, 120°C for 3min, [TA807612])