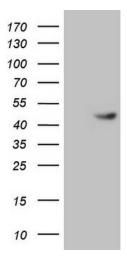

# **Product images:**

HEK293T cells were transfected with the pCMV6-ENTRY control (Left lane) or pCMV6-ENTRY TRIB3 ([RC206687], Right lane) cDNA for 48 hrs and lysed. Equivalent amounts of cell lysates (5 ug per lane) were separated by SDS-PAGE and immunoblotted with anti-TRIB3. Positive lysates [LY402848] (100ug) and [LC402848] (20ug) can be purchased separately from OriGene.