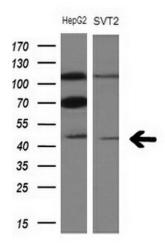

Western blot analysis of extracts (10ug) from 2 different cell lines by using anti-TRIB3 monoclonal antibody at 1:200 dilution.

Immunohistochemical staining of paraffinembedded Human pancreas tissue within the normal limits using anti-TRIB3 mouse monoclonal antibody. (Heat-induced epitope retrieval by 1mM EDTA in 10mM Tris, pH8.5, 120°C for 3min, [TA807612])