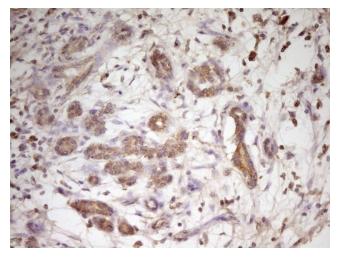

Immunohistochemical staining of paraffinembedded Carcinoma of Human pancreas tissue using anti-TRIB3 mouse monoclonal antibody. (Heat-induced epitope retrieval by 1mM EDTA in 10mM Tris, pH8.5, 120°C for 3min, [TA807612])