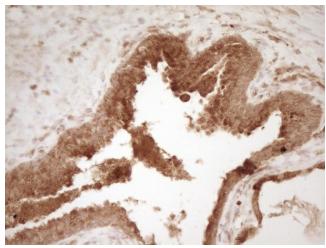

Immunohistochemical staining of paraffinembedded Carcinoma of Human prostate tissue using anti-PELI1 mouse monoclonal antibody. (Heat-induced epitope retrieval by 1mM EDTA in 10mM Tris, pH8.5, 120°C for 3min, [TA807506])