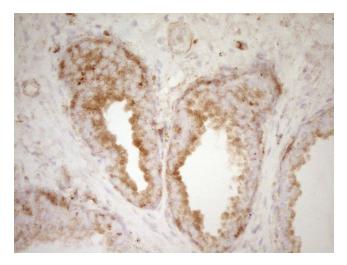

Immunohistochemical staining of paraffinembedded Carcinoma of Human prostate tissue using anti-PELI1 mouse monoclonal antibody. (Heat-induced epitope retrieval by 1mM EDTA in 10mM Tris, pH8.5, 120°C for 3min, [TA807506])