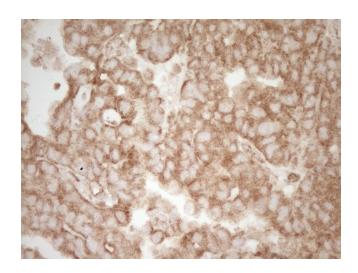

Immunohistochemical staining of paraffinembedded Adenocarcinoma of Human ovary tissue using anti-PELI1 mouse monoclonal antibody. (Heat-induced epitope retrieval by 1mM EDTA in 10mM Tris, pH8.5, 120°C for 3min, [TA807506])