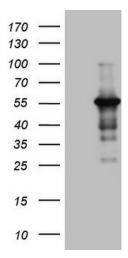

## **Product images:**

HEK293T cells were transfected with the pCMV6-ENTRY control (Left lane) or pCMV6-ENTRY PELI1 ([RC208197], Right lane) cDNA for 48 hrs and lysed. Equivalent amounts of cell lysates (5 ug per lane) were separated by SDS-PAGE and immunoblotted with anti-PELI1. Positive lysates [LY412313] (100ug) and [LC412313] (20ug) can be purchased separately from OriGene.