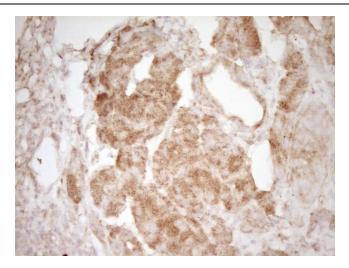

Immunohistochemical staining of paraffinembedded Adenocarcinoma of Human endometrium tissue using anti-PELI1 mouse monoclonal antibody. (Heat-induced epitope retrieval by 1mM EDTA in 10mM Tris, pH8.5, 120°C for 3min, [TA807506])