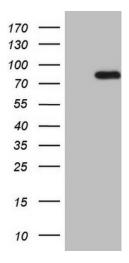

## **Product images:**

HEK293T cells were transfected with the pCMV6-ENTRY control (Left lane) or pCMV6-ENTRY HSF2 ([RC210751], Right lane) cDNA for 48 hrs and lysed. Equivalent amounts of cell lysates (5 ug per lane) were separated by SDS-PAGE and immunoblotted with anti-HSF2. Positive lysates [LY401434] (100ug) and [LC401434] (20ug) can be purchased separately from OriGene.