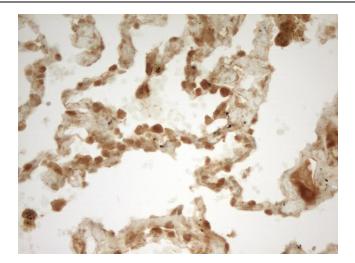

Immunohistochemical staining of paraffinembedded Human lung tissue within the normal limits using anti-PRMT5 mouse monoclonal antibody. (Heat-induced epitope retrieval by 1mM EDTA in 10mM Tris, pH8.5, 120°C for 3min, [TA807463])