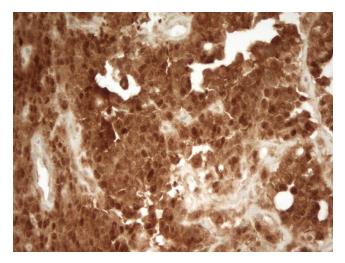

Immunohistochemical staining of paraffinembedded Carcinoma of Human lung tissue using anti-PRMT5 mouse monoclonal antibody. (Heat-induced epitope retrieval by 1mM EDTA in 10mM Tris, pH8.5, 120°C for 3min, [TA807463])