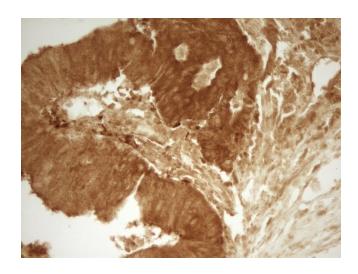

# **Product images:**

Western blot analysis of extracts (10ug) from 3 different cell lines by using anti-PRMT5 monoclonal antibody (1:200).

Immunohistochemical staining of paraffinembedded Human colon tissue within the normal limits using anti-PRMT5 mouse monoclonal antibody. (Heat-induced epitope retrieval by 1mM EDTA in 10mM Tris, pH8.5, 120°C for 3min, [TA807463])