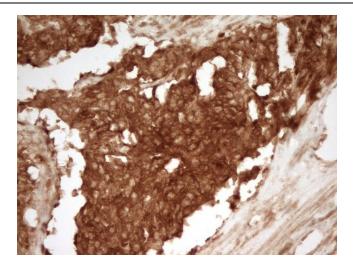

Immunohistochemical staining of paraffinembedded Adenocarcinoma of Human endometrium tissue using anti-PRMT5 mouse monoclonal antibody. (Heat-induced epitope retrieval by 1mM EDTA in 10mM Tris, pH8.5, 120°C for 3min, [TA807463])