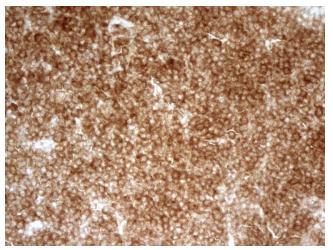

Immunohistochemical staining of paraffinembedded Human lymphoma tissue using anti-PRMT5 mouse monoclonal antibody. (Heatinduced epitope retrieval by 1mM EDTA in 10mM Tris, pH8.5, 120°C for 3min, [TA807463])