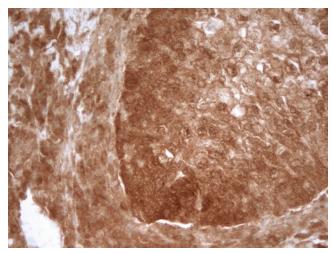

Immunohistochemical staining of paraffinembedded Carcinoma of Human lung tissue using anti-PRMT5 mouse monoclonal antibody. (Heat-induced epitope retrieval by 1mM EDTA in 10mM Tris, pH8.5, 120°C for 3min, [TA807463])