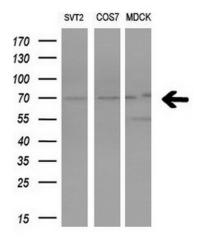

# **Product images:**

Western blot analysis of extracts (10ug) from 3 different cell lines by using anti-PRMT5 monoclonal antibody (1:200).

Immunohistochemical staining of paraffinembedded Human colon tissue within the normal limits using anti-PRMT5 mouse monoclonal antibody. (Heat-induced epitope retrieval by 1mM EDTA in 10mM Tris, pH8.5, 120°C for 3min, [TA807463])