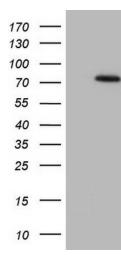

## **Product images:**

HEK293T cells were transfected with the pCMV6-ENTRY control (Left lane) or pCMV6-ENTRY SSX2IP ([RC207526], Right lane) cDNA for 48 hrs and lysed. Equivalent amounts of cell lysates (5 ug per lane) were separated by SDS-PAGE and immunoblotted with anti-SSX2IP (1:2000). Positive lysates [LY415525] (100ug) and [LC415525] (20ug) can be purchased separately from OriGene.