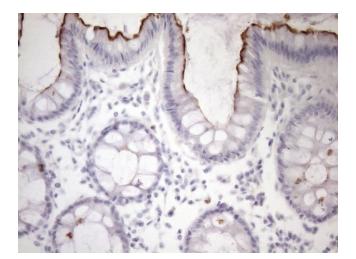

Immunohistochemical staining of paraffinembedded Human colon tissue within the normal limits using anti-SSX2IP mouse monoclonal antibody. (Heat-induced epitope retrieval by 1mM EDTA in 10mM Tris buffer (pH8.5) at 120°C for 3min, [TA807454]) (1:150)