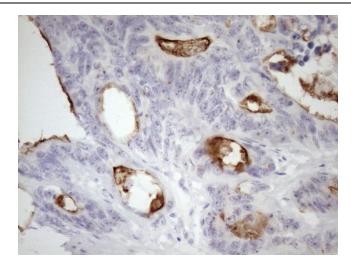

This product is to be used for laboratory only. Not for diagnostic or therapeutic use. ©2022 OriGene Technologies, Inc., 9620 Medical Center Drive, Ste 200, Rockville, MD 20850, US 

Immunohistochemical staining of paraffinembedded Adenocarcinoma of Human colon tissue using anti-SSX2IP mouse monoclonal antibody. (Heat-induced epitope retrieval by 1mM EDTA in 10mM Tris buffer (pH8.5) at 120°C for 3min, [TA807454]) (1:150)