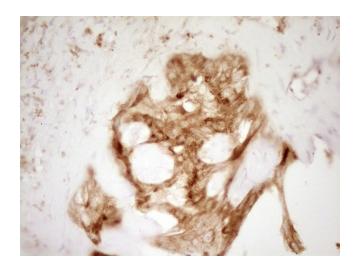

Immunohistochemical staining of paraffinembedded Carcinoma of Human liver tissue using anti-GRN mouse monoclonal antibody. (Heat-induced epitope retrieval by 1mM EDTA in 10mM Tris, pH8.5, 120°C for 3min, [TA807352])