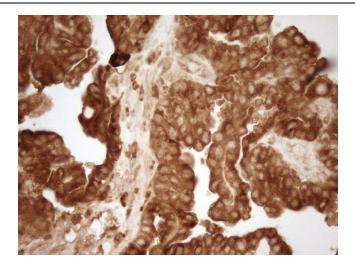

Immunohistochemical staining of paraffinembedded Adenocarcinoma of Human ovary tissue using anti-GRN mouse monoclonal antibody. (Heat-induced epitope retrieval by 1mM EDTA in 10mM Tris, pH8.5, 120°C for 3min, [TA807352])