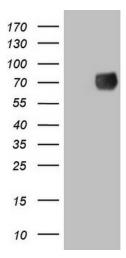

## **Product images:**

HEK293T cells were transfected with the pCMV6-ENTRY control (Left lane) or pCMV6-ENTRY GRN ([RC202139], Right lane) cDNA for 48 hrs and lysed. Equivalent amounts of cell lysates (5 ug per lane) were separated by SDS-PAGE and immunoblotted with anti-GRN. Positive lysates [LY419545] (100ug) and [LC419545] (20ug) can be purchased separately from OriGene.