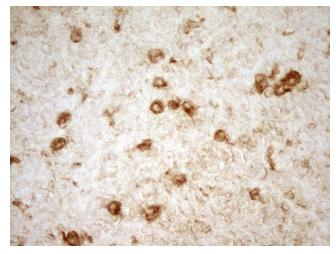

Immunohistochemical staining of paraffinembedded Human lymphoma tissue using anti-GRN mouse monoclonal antibody. (Heat-induced epitope retrieval by 1mM EDTA in 10mM Tris, pH8.5, 120°C for 3min, [TA807352])