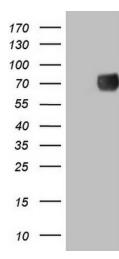

## **Product images:**

HEK293T cells were transfected with the pCMV6-ENTRY control (Left lane) or pCMV6-ENTRY GRN ([RC202139], Right lane) cDNA for 48 hrs and lysed. Equivalent amounts of cell lysates (5 ug per lane) were separated by SDS-PAGE and immunoblotted with anti-GRN. Positive lysates [LY419545] (100ug) and [LC419545] (20ug) can be purchased separately from OriGene.