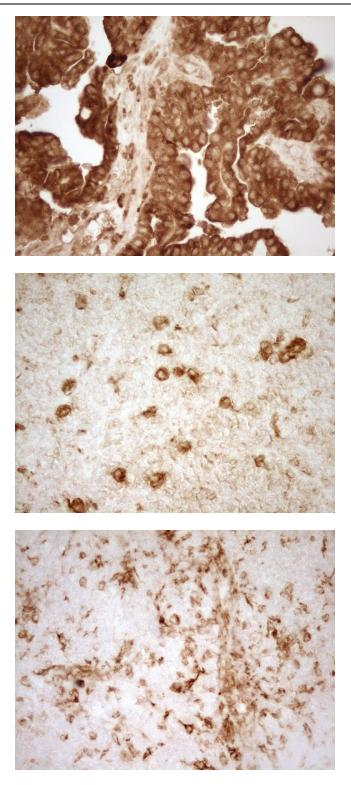

This product is to be used for laboratory only. Not for diagnostic or therapeutic use. ©2022 OriGene Technologies, Inc., 9620 Medical Center Drive, Ste 200, Rockville, MD 20850, US 

Immunohistochemical staining of paraffinembedded Adenocarcinoma of Human ovary tissue using anti-GRN mouse monoclonal antibody. (Heat-induced epitope retrieval by 1mM EDTA in 10mM Tris, pH8.5, 120°C for 3min, [TA807352])

Immunohistochemical staining of paraffinembedded Human lymphoma tissue using anti-GRN mouse monoclonal antibody. (Heat-induced epitope retrieval by 1mM EDTA in 10mM Tris, pH8.5, 120°C for 3min, [TA807352])

Immunohistochemical staining of paraffinembedded Human tonsil within the normal limits using anti-GRN mouse monoclonal antibody. (Heat-induced epitope retrieval by 1mM EDTA in 10mM Tris, pH8.5, 120°C for 3min, [TA807352])