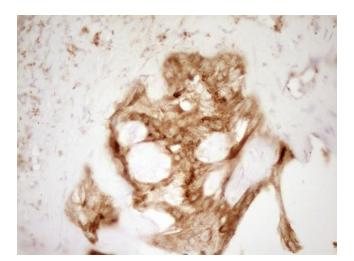

Immunohistochemical staining of paraffinembedded Carcinoma of Human liver tissue using anti-GRN mouse monoclonal antibody. (Heat-induced epitope retrieval by 1mM EDTA in 10mM Tris, pH8.5, 120°C for 3min, [TA807352])