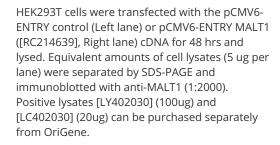

## MALT1 Mouse Monoclonal Antibody (HRP conjugated) [Clone ID: OTI4H10]

**Product data:** 

**Product Type:** Primary Antibodies

Clone Name: OTI4H10

Applications: WB

Recommended Dilution: WB 1:500~2000

Reactivity: Human, Mouse, Rat