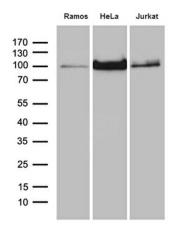

## **Product images:**

Western blot analysis of extracts (35ug) from 3 different cell lines by using anti-MALT1 monoclonal antibody (1:500).