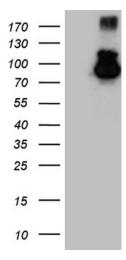

## MALT1 Mouse Monoclonal Antibody (HRP conjugated) [Clone ID: OTI4H10]

**Product data:** 

**Product Type:** Primary Antibodies

Clone Name: OTI4H10

Applications: WB

Recommended Dilution: WB 1:500~2000

Reactivity: Human, Mouse, Rat