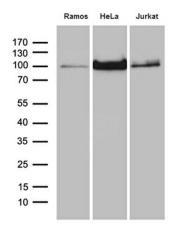

# **Product images:**

Western blot analysis of extracts (35ug) from 3 different cell lines by using anti-MALT1 monoclonal antibody (1:500).