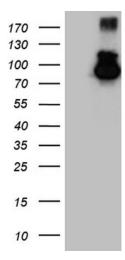

Immunogen: Full length human recombinant protein of human MALT1 (NP\_006776) produced in HEK293T

cell

**Formulation:** PBS (pH 7.3) containing 1% BSA, 50% glycerol and 0.02% sodium azide.

Concentration: 1 mg/ml