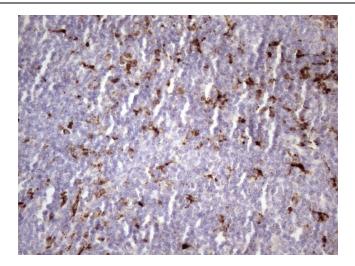

Immunohistochemical staining of paraffinembedded Human lymph node tissue within the normal limits using anti-NR2C2 mouse monoclonal antibody. Heat-induced epitope retrieval by EDTA solution buffer pH 8.0 at 120°C for 3 min.