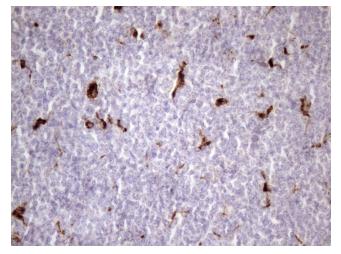

Immunohistochemical staining of paraffinembedded Human lymphoma tissue using anti-NR2C2 mouse monoclonal antibody. Heat-induced epitope retrieval by EDTA solution buffer pH 8.0 at 120°C for 3 min.