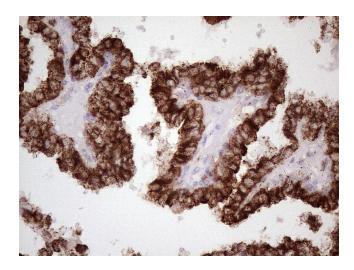

Immunohistochemical staining of paraffinembedded Carcinoma of Human thyroid tissue using anti-NR2C2 mouse monoclonal antibody. Heat-induced epitope retrieval by EDTA solution buffer pH 8.0 at 120°C for 3 min.