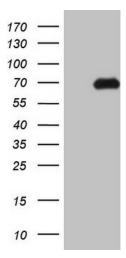

## **Product images:**

HEK293T cells were transfected with the pCMV6-ENTRY control (Left lane) or pCMV6-ENTRY NR2C2 ([RC219184], Right lane) cDNA for 48 hrs and lysed. Equivalent amounts of cell lysates (5 ug per lane) were separated by SDS-PAGE and immunoblotted with anti-NR2C2 (1:2000). Positive lysates [LY401137] (100ug) and [LC401137] (20ug) can be purchased separately from OriGene.