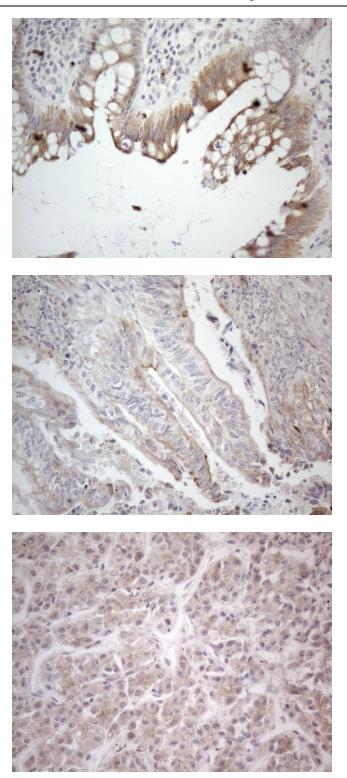

This product is to be used for laboratory only. Not for diagnostic or therapeutic use. ©2023 OriGene Technologies, Inc., 9620 Medical Center Drive, Ste 200, Rockville, MD 20850, US

Immunohistochemical staining of paraffinembedded Human colon tissue within the normal limits using anti-HGF mouse monoclonal antibody. (Heat-induced epitope retrieval by 1mM EDTA in 10mM Tris buffer (pH8.5) at 120°C for 3min, [TA807184]) (1:150)

Immunohistochemical staining of paraffinembedded Adenocarcinoma of Human colon tissue using anti-HGF mouse monoclonal antibody. (Heat-induced epitope retrieval by 1mM EDTA in 10mM Tris buffer (pH8.5) at 120°C for 3min, [TA807184]) (1:150)