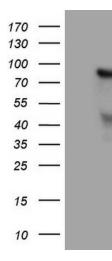

### **Product images:**

HEK293T cells were transfected with the pCMV6-ENTRY control (Left lane) or pCMV6-ENTRY HGF ([RC215593], Right lane) cDNA for 48 hrs and lysed. Equivalent amounts of cell lysates (5 ug per lane) were separated by SDS-PAGE and immunoblotted with anti-HGF (1:2000). Positive lysates [LY400200] (100ug) and [LC400200] (20ug) can be purchased separately from OriGene.