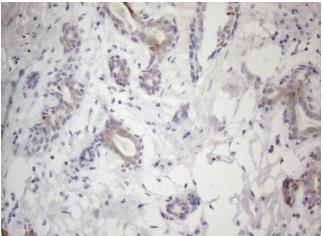

Immunohistochemical staining of paraffinembedded Human breast tissue within the normal limits using anti-HGF mouse monoclonal antibody. (Heat-induced epitope retrieval by 1mM EDTA in 10mM Tris buffer (pH8.5) at 120°C for 3min, [TA807184]) (1:150)