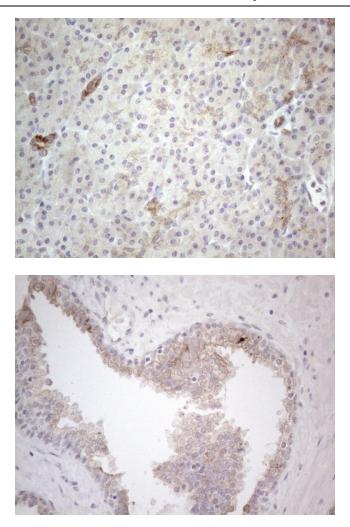

Immunohistochemical staining of paraffinembedded Human liver tissue within the normal limits using anti-HGF mouse monoclonal antibody. (Heat-induced epitope retrieval by 1mM EDTA in 10mM Tris buffer (pH8.5) at 120°C for 3min, [TA807184]) (1:150)

This product is to be used for laboratory only. Not for diagnostic or therapeutic use. ©2023 OriGene Technologies, Inc., 9620 Medical Center Drive, Ste 200, Rockville, MD 20850, US

Immunohistochemical staining of paraffinembedded Human pancreas tissue within the normal limits using anti-HGF mouse monoclonal antibody. (Heat-induced epitope retrieval by 1mM EDTA in 10mM Tris buffer (pH8.5) at 120°C for 3min, [TA807184]) (1:150)

Immunohistochemical staining of paraffinembedded Carcinoma of Human prostate tissue using anti-HGF mouse monoclonal antibody. (Heat-induced epitope retrieval by 1mM EDTA in 10mM Tris buffer (pH8.5) at 120°C for 3min, [TA807184]) (1:150)