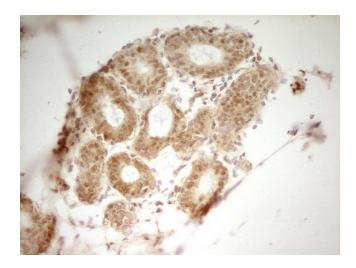

Immunohistochemical staining of paraffinembedded Adenocarcinoma of Human breast tissue using anti-HMG20A mouse monoclonal antibody. (Heat-induced epitope retrieval by 1mM EDTA in 10mM Tris, pH8.5, 120°C for 3min, [TA807044])