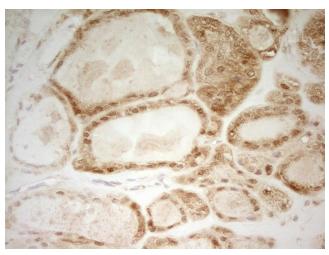

Immunohistochemical staining of paraffinembedded Carcinoma of Human thyroid tissue using anti-HMG20A mouse monoclonal antibody. (Heat-induced epitope retrieval by 1mM EDTA in 10mM Tris, pH8.5, 120°C for 3min, [TA807044])