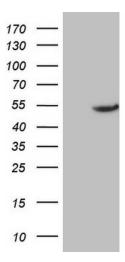

## **Product images:**

HEK293T cells were transfected with the pCMV6-ENTRY control (Left lane) or pCMV6-ENTRY HMG20A ([RC201894], Right lane) cDNA for 48 hrs and lysed. Equivalent amounts of cell lysates (5 ug per lane) were separated by SDS-PAGE and immunoblotted with anti-HMG20A. Positive lysates [LY413245] (100ug) and [LC413245] (20ug) can be purchased separately from OriGene.