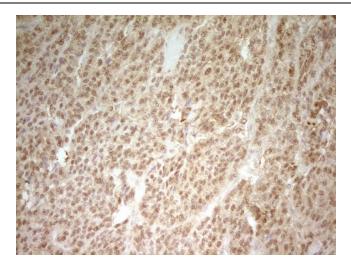

Immunohistochemical staining of paraffinembedded Carcinoma of Human lung tissue using anti-HMG20A mouse monoclonal antibody. (Heat-induced epitope retrieval by 1mM EDTA in 10mM Tris, pH8.5, 120°C for 3min, [TA807044])