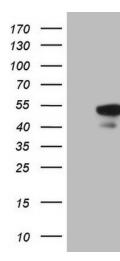

## **Product images:**

HEK293T cells were transfected with the pCMV6-ENTRY control (Left lane) or pCMV6-ENTRY HMG20A ([RC201894], Right lane) cDNA for 48 hrs and lysed. Equivalent amounts of cell lysates (5 ug per lane) were separated by SDS-PAGE and immunoblotted with anti-HMG20A. Positive lysates [LY413245] (100ug) and [LC413245] (20ug) can be purchased separately from OriGene.