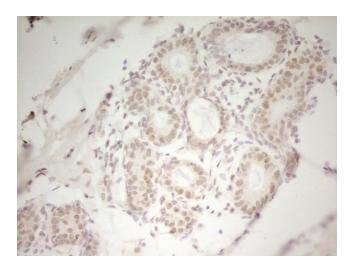

Immunohistochemical staining of paraffinembedded Adenocarcinoma of Human breast tissue using anti-HMG20A mouse monoclonal antibody. (Heat-induced epitope retrieval by 1mM EDTA in 10mM Tris, pH8.5, 120°C for 3min, [TA807041])