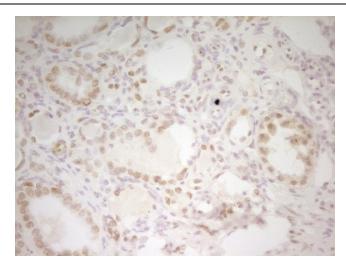

This product is to be used for laboratory only. Not for diagnostic or therapeutic use. ©2022 OriGene Technologies, Inc., 9620 Medical Center Drive, Ste 200, Rockville, MD 20850, US 

Immunohistochemical staining of paraffinembedded Human Kidney tissue within the normal limits using anti-HMG20A mouse monoclonal antibody. (Heat-induced epitope retrieval by 1mM EDTA in 10mM Tris, pH8.5, 120°C for 3min, [TA807041])