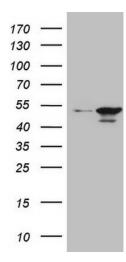

### **Product images:**

HEK293T cells were transfected with the pCMV6-ENTRY control (Left lane) or pCMV6-ENTRY HMG20A ([RC201894], Right lane) cDNA for 48 hrs and lysed. Equivalent amounts of cell lysates (5 ug per lane) were separated by SDS-PAGE and immunoblotted with anti-HMG20A. Positive lysates [LY413245] (100ug) and [LC413245] (20ug) can be purchased separately from OriGene.