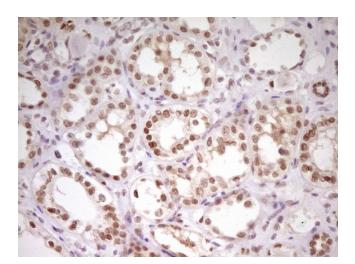

Immunohistochemical staining of paraffinembedded Human Kidney tissue within the normal limits using anti-HMG20A mouse monoclonal antibody. (Heat-induced epitope retrieval by 1mM EDTA in 10mM Tris, pH8.5, 120°C for 3min, [TA807000])