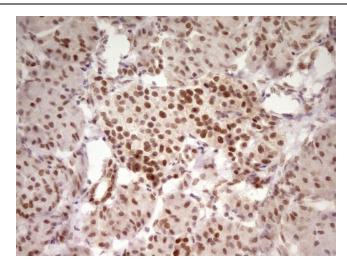

This product is to be used for laboratory only. Not for diagnostic or therapeutic use. ©2022 OriGene Technologies, Inc., 9620 Medical Center Drive, Ste 200, Rockville, MD 20850, US 

Immunohistochemical staining of paraffinembedded Human pancreas tissue within the normal limits using anti-HMG20A mouse monoclonal antibody. (Heat-induced epitope retrieval by 1mM EDTA in 10mM Tris, pH8.5, 120°C for 3min, [TA807000])