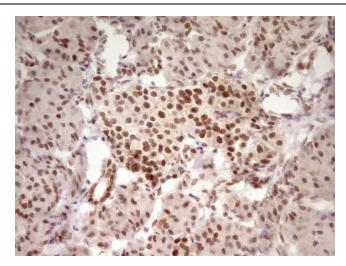

This product is to be used for laboratory only. Not for diagnostic or therapeutic use. ©2025 OriGene Technologies, Inc., 9620 Medical Center Drive, Ste 200, Rockville, MD 20850, US 

Immunohistochemical staining of paraffinembedded Human pancreas tissue within the normal limits using anti-HMG20A mouse monoclonal antibody. Heat-induced epitope retrieval by EDTA solution buffer pH 8.0 at 120°C for 3 min.