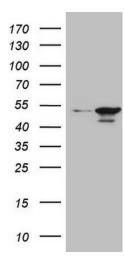

#### **Product images:**

HEK293T cells were transfected with the pCMV6-ENTRY control (Left lane) or pCMV6-ENTRY HMG20A ([RC201894], Right lane) cDNA for 48 hrs and lysed. Equivalent amounts of cell lysates (5 ug per lane) were separated by SDS-PAGE and immunoblotted with anti-HMG20A. Positive lysates [LY413245] (100ug) and [LC413245] (20ug) can be purchased separately from OriGene.