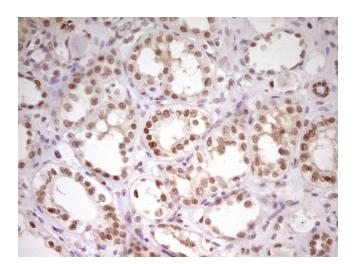

Immunohistochemical staining of paraffinembedded Human Kidney tissue within the normal limits using anti-HMG20A mouse monoclonal antibody. Heat-induced epitope retrieval by EDTA solution buffer pH 8.0 at 120°C for 3 min.