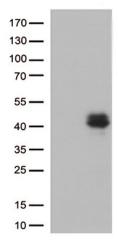

# **Product images:**

HEK293T cells were transfected with the pCMV6-ENTRY control (Cat# [PS100001], Left lane) or pCMV6-ENTRY CTGF (Cat# [RC210336], Right lane) cDNA for 48 hrs and lysed. Equivalent amounts of cell lysates (5 ug per lane) were separated by SDS-PAGE and immunoblotted with anti-CTGF (Cat# [TA806803])(1:500).