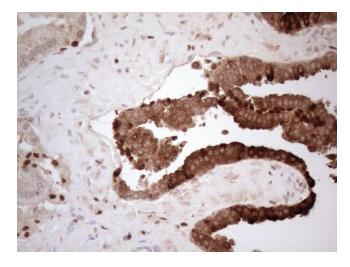

Immunohistochemical staining of paraffinembedded Carcinoma of Human prostate tissue using anti-CTGF mouse monoclonal antibody. (Heat-induced epitope retrieval by 1mM EDTA in 10mM Tris buffer (pH8.5) at 120°C for 3min, [TA806803]) (1:150)